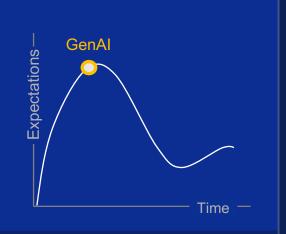

### Market perceptions

Critical investment decisions are difficult at the peak of the hype cycle

Use-Case patterns are making it easier to identify the necessary initial critical platform elements

Data gravity, security, and costs will drive 50%+ of GenAl workloads to private premises