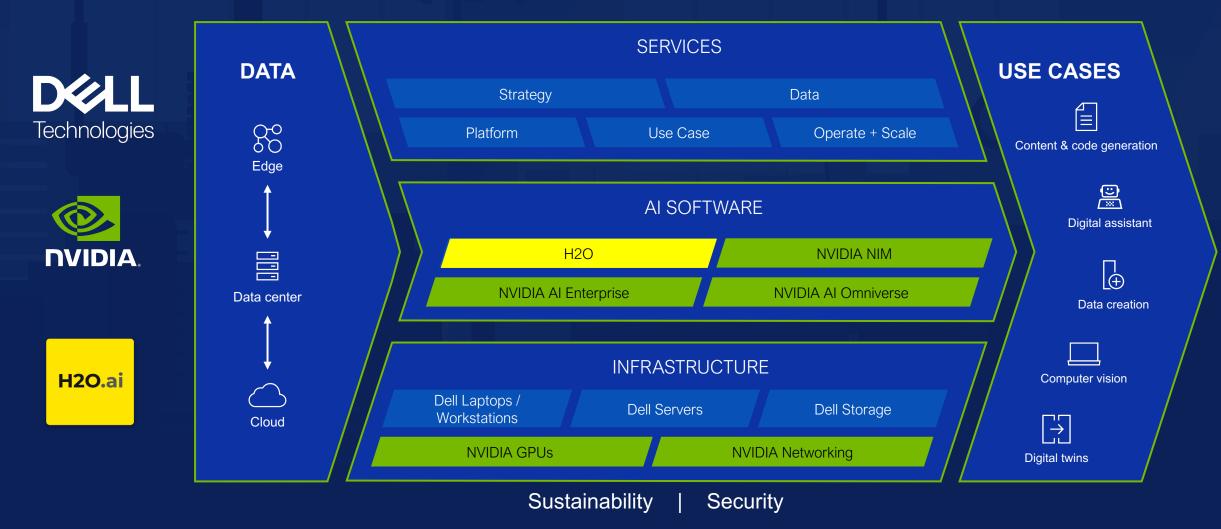

# The Dell AI Factory with NVIDIA

INDUSTRY'S FIRST END-TO-END ENTERPRISE AI SOLUTION