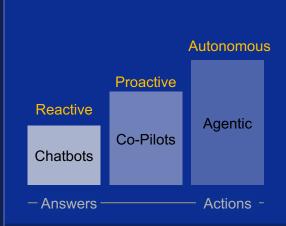

## Dell and H2O bring AI to your data, enhancing operational efficiencies for your use cases

Convergence of Predictive and Generative AI

#### H2O AI Applications

**On-Premises and Air Gapped** Predictive and Generative AI Platform Content Creation | Code Generation | Digital Assistant | Computer Vision

Reduce TCO with choice of on-prem or Hybrid deployment of apps with **Dell Al** Factory