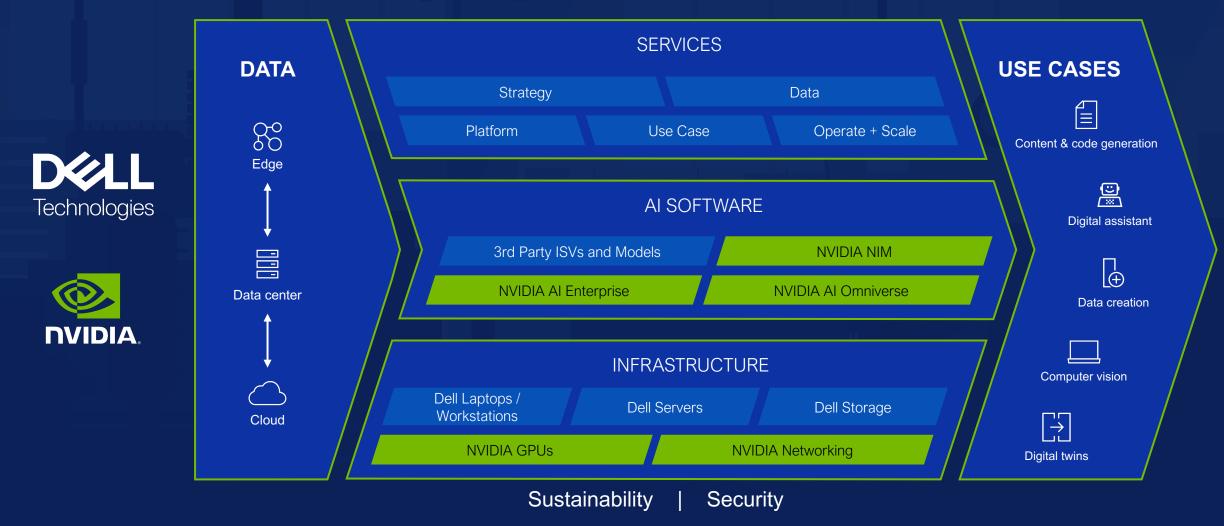

# The Dell AI Factory with NVIDIA

INDUSTRY'S FIRST END-TO-END ENTERPRISE AI SOLUTION

Accelerate Time to Production with preintegrated technologies

End to end solution for Al use case development from exploration to inferencing

**DCL**Technologies

**Dell AI Infrastructure** 

í